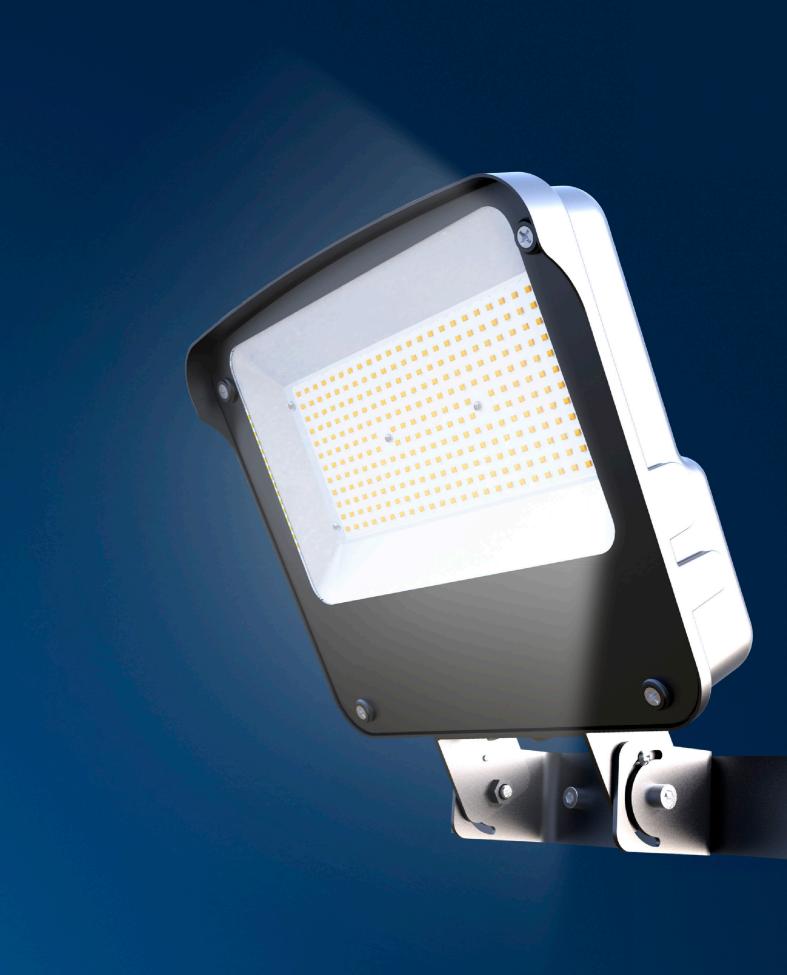

## **PRODUCT FEATURES & BENEFITS**

Multi-Wattage Switchable Switchable: 80W-100W-150W

Slim & Sturdy One-piece Die Cast Aluminum Housing

Integrated Visor Reduces Observable Glare

High Efficacy Up to 150LPW

#### **Universal Hanging Bracket**

- 1. Rotate the bracket to the desired angle and tighten screw to lock it.
- 2. Bolt the universal mounting bracket to the field mounting point. Bolt the center point before thetwo side points. Tighten the bolts to wrench tight.
- 3. Wiring.(Connect supply wires to luminaire wire leads per the wiring diagram using methods that comply with all applicable codes.)

**U** Bracket Mount

Trunnion

Slip Fitter

Knuckle