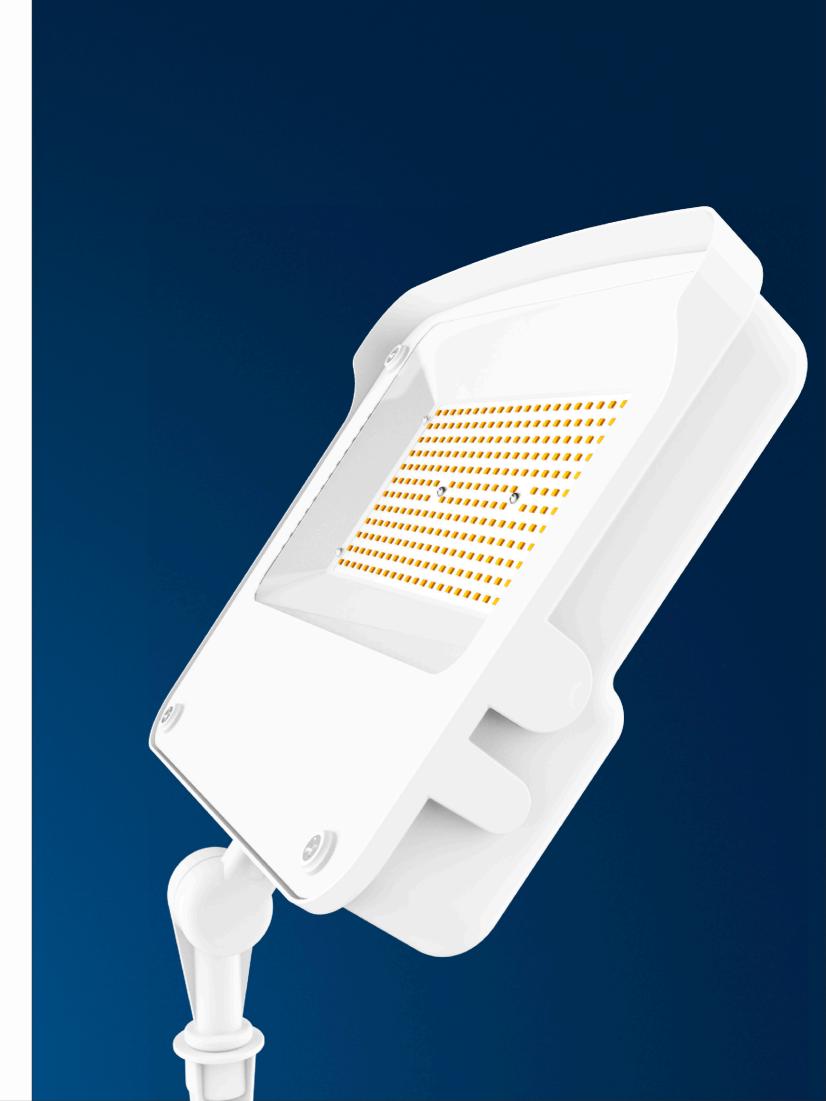

# Marvo<sup>TM</sup> LED Flood & Area Light

Multi-Wattage Switchable

## **PRODUCT FEATURES & BENEFITS**

Multi-Wattage Switchable Switchable: 80W-100W-150W

Slim & Sturdy One-piece Die Cast Aluminum Housing

Integrated Visor Reduces Observable Glare

High Efficacy Up to 150LPW

High-reflectance white reflector maximizes output

Tempered glass lens won't yellow

Photocell