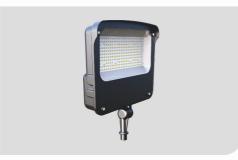

# Marvo<sup>TM</sup> LED Flood & Area Light

Multi-Wattage Switchable

## **PRODUCT FEATURES & BENEFITS**

Multi-Wattage Switchable Switchable: 80W-100W-150W

Slim & Sturdy One-piece Die Cast Aluminum Housing

Integrated Visor Reduces Observable Glare

High Efficacy Up to 150LPW

High-reflectance white reflector maximizes output

Tempered glass lens won't yellow

Photocell