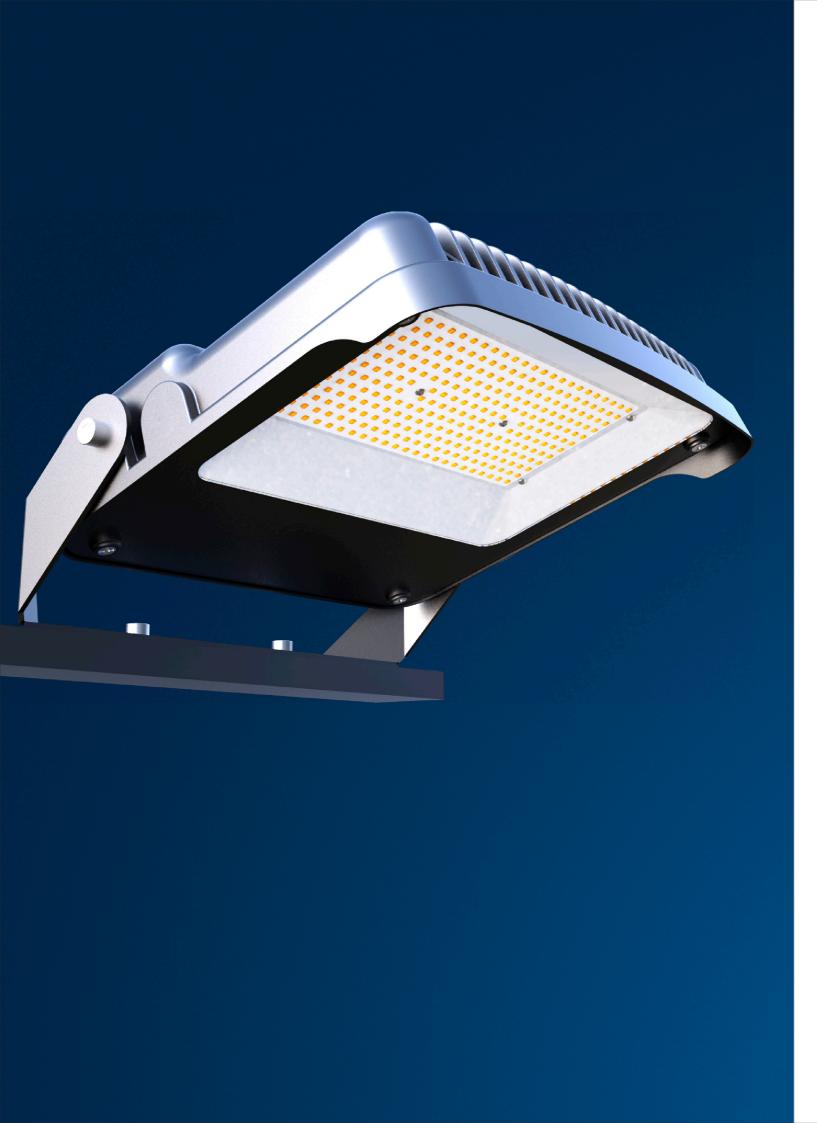

## **PRODUCT FEATURES & BENEFITS**

Multi-Wattage Switchable Switchable: 80W-100W-150W

Slim & Sturdy One-piece Die Cast Aluminum Housing

Integrated Visor Reduces Observable Glare

High Efficacy Up to 150LPW

#### **Universal Hanging Bracket**

- 1. Rotate the bracket to the desired angle and tighten screw to lock it.
- 2. Bolt the universal mounting bracket to the field mounting point. Bolt the center point before thetwo side points. Tighten the bolts to wrench tight.
- 3. Wiring.(Connect supply wires to luminaire wire leads per the wiring diagram using methods that comply with all applicable codes.)

**U** Bracket Mount

Trunnion

Slip Fitter

Knuckle