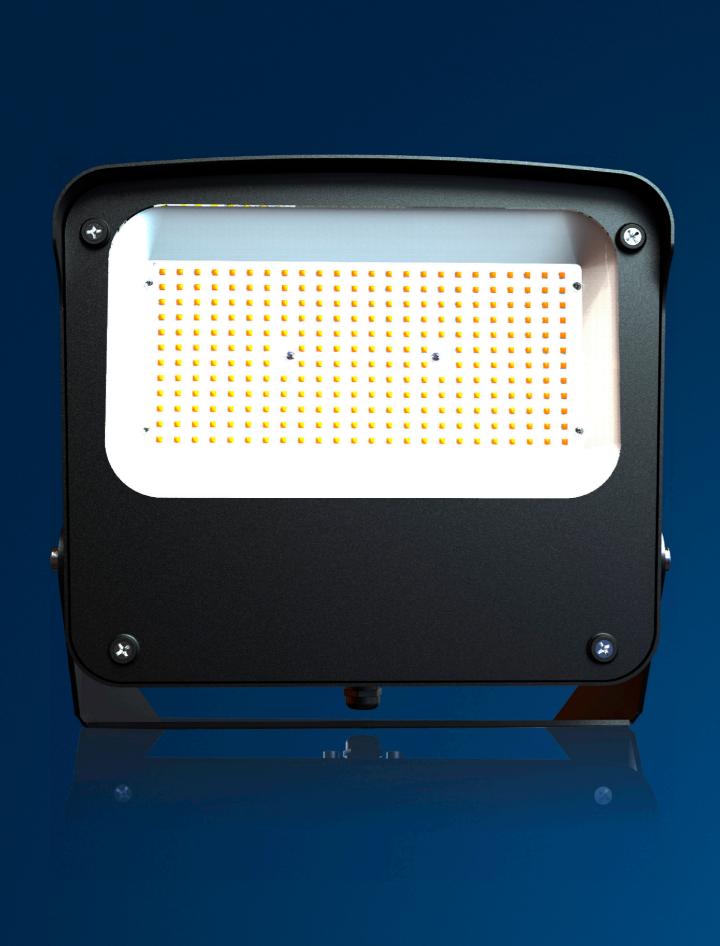

## **PRODUCT FEATURES & BENEFITS**

Multi-Wattage Switchable Switchable: 80W-100W-150W

Slim & Sturdy One-piece Die Cast Aluminum Housing

Integrated Visor Reduces Observable Glare

High Efficacy Up to 150LPW

High-reflectance white reflector maximizes output

Tempered glass lens won't yellow

Photocell