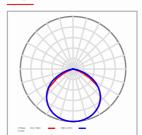

|                                                                                                           |

## **SPECIFICATIONS**

| Part#                       | Power | Efficacy(IES) | Total Lumen | N.W            | Product Dimensions                 |
|-----------------------------|-------|---------------|-------------|----------------|------------------------------------|
|                             | 150W  | 140LPW        | 21,000lm    |                |                                    |
| EL-MVFL-MW<br>(80/100/150)T | 100W  | 148LPW        | 14,800lm    | 3.5kg / 7.7lbs | 338.5×323×80mm<br>13.3×12.7×3.15in |
|                             | 80W   | 150LPW        | 12,000lm    |                |                                    |







## **PHOTOMETRICS**

#### 120°





#### **LED Landscape Reference Guide**

#### • 150W REPLACES 400W MH

Commercial buildings, parking lots, flag poles, tall palms, all security and area lighting.



#### + 100W REPLACES 250W MH

Commercial buildings, parking lots, flag poles, tall palms, all security and area lighting.



#### • 80W REPLACES 150W MH

Residence apartment buildings, small alleyways, and landscape lightings.





### **INSTALLATION**

For high performance and long term reliability, the light should be installed in free air.

#### **Universal Hanging Bracket**

- 1. Rotate the bracket to the desired angle and tighten screw to lock it.
- 2. Bolt the universal mounting bracket to the field mounting point. Bolt the center point before thetwo side points. Tighten the bolts to wrench tight.
- 3. Wiring.(Connect