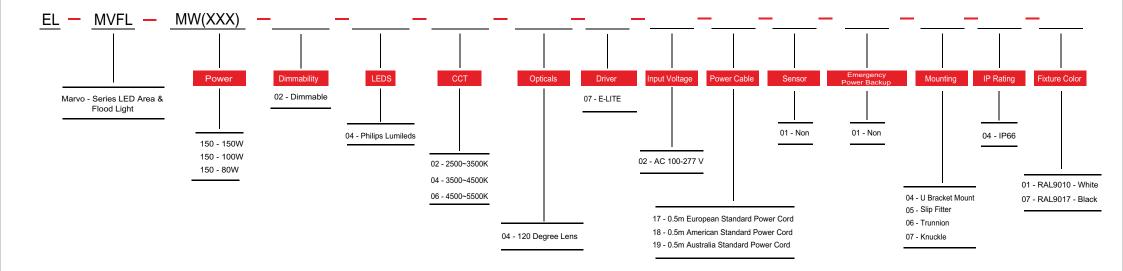

ts, flag poles, tall palms, all security and area lighting.



#### • 80W REPLACES 150W MH

Residence apartment buildings, small alleyways, and landscape lightings.





### **INSTALLATION**

For high performance and long term reliability, the light should be installed in free air.

#### **Universal Hanging Bracket**

- 1. Rotate the bracket to the desired angle and tighten screw to lock it.
- 2. Bolt the universal mounting bracket to the field mounting point. Bolt the center point before thetwo side points. Tighten the bolts to wrench tight.
- 3. Wiring.(Connect supply wires to luminaire wire leads per the wiring diagram using methods that comply with all applicable codes.)



**U** Bracket Mount



Trunnion



Slip Fitter



Knuckle





## ORDERING INFORMATION

#### **E-LITE** semicon





E-Lite Semiconductor Co., Ltd. Headquarter & Factory Website: http://www.elitesemicon.com