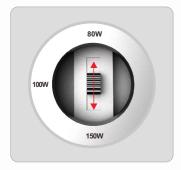

## **PRODUCT FEATURES & BENEFITS**

Multi-Wattage Switchable Switchable: 80W-100W-150W

Slim & Sturdy One-piece Die Cast Aluminum Housing

Integrated Visor Reduces Observable Glare

High Efficacy Up to 150LPW