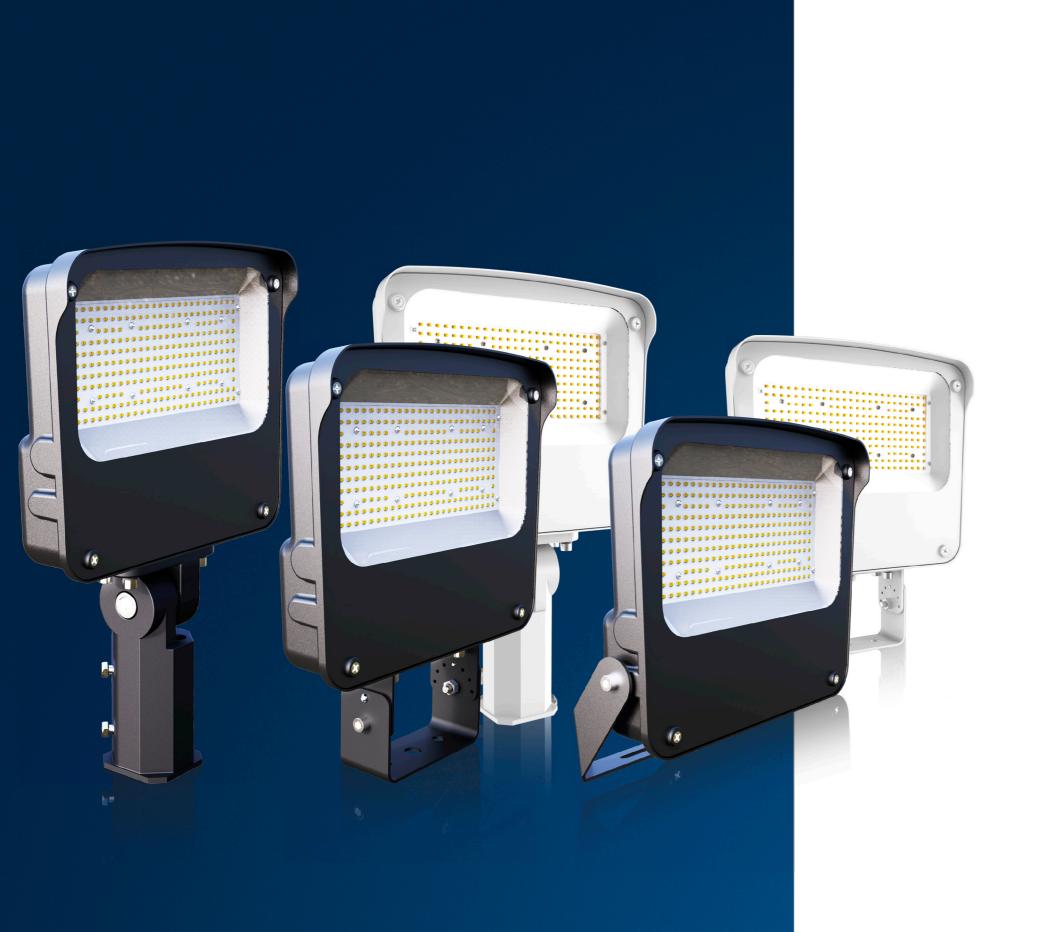

## **PRODUCT FEATURES & BENEFITS**

Multi-Wattage Switchable Switchable: 80W-100W-150W

Slim & Sturdy One-piece Die Cast Aluminum Housing

Integrated Visor Reduces Observable Glare

High Efficacy Up to 150LPW

**U** Bracket Mount

Trunnion

Slip Fitter

Knuckle