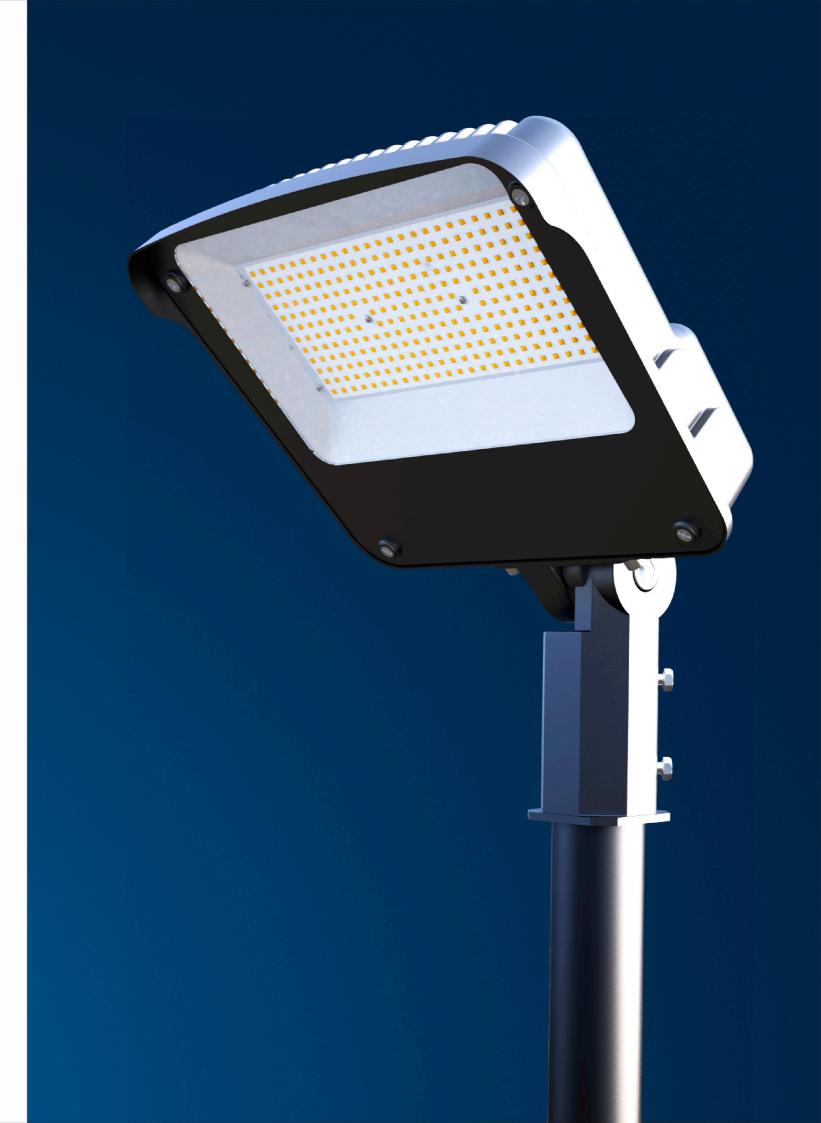

# Marvo<sup>TM</sup> LED Flood & Area Light

Multi-Wattage Switchable

## EXTRAORDINARY SKU REDUCTION

Featuring substantial SKU reduction with universal mounting and power adjustability, the innovative  $MARVO^{TM}$  offers the best value in the commercial & industrial floodlight market.

## **PRODUCT FEATURES & BENEFITS**

Multi-Wattage Switchable Switchable: 80W-100W-150W

Slim & Sturdy One-piece Die Cast Aluminum Housing

Integrated Visor Reduces Observable Glare

High Efficacy Up to 150LPW

High-reflectance white reflector maximizes output

Tempered glass lens won't yellow

Photocell

### **INSTALLATION**

For high performance and long term reliability, the light should be installed in free air.

#### **Universal Hanging Bracket**

- 1. Rotate the bracket to the desired angle and tighten screw to lock it.
- 2. Bolt the universal mounting bracket to the field mounting point. Bolt the center point before thetwo side points. Tighten the bolts to wrench tight.
- 3. Wiring.(Connect supply wires to luminaire wire leads per the wiring diagram using methods that comply with all applicable codes.)